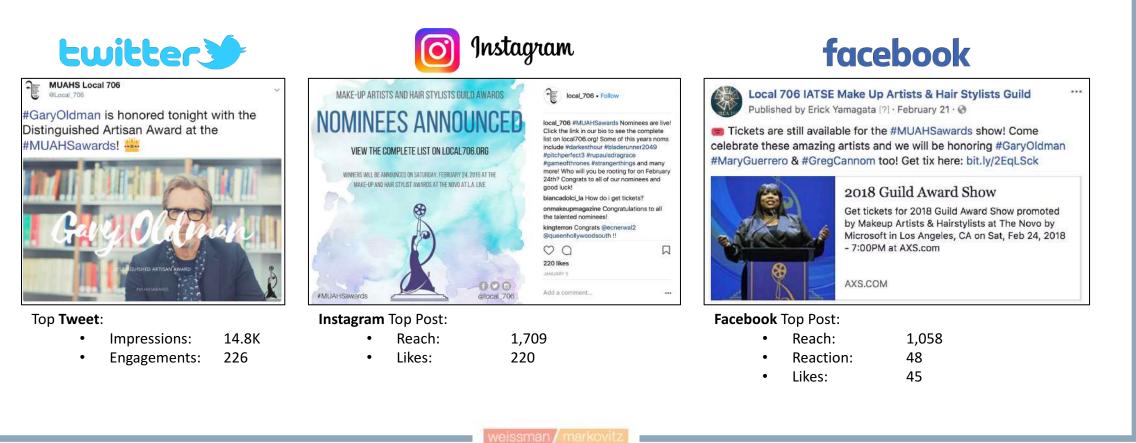

d Hair Stylists Guild Awards at The Novo by Microsoft in LA.

Amber Stevens West sparkled in the THAI NGUYEN SPRING 2018 'Diva' black silk beaded jacket and the matching 'Saint' wide leg trousers. My only guibble is that I wish the pants were hemmed but other than that, she looked beautiful. She finished up with KUKKA jewelry and complimentary beauty look.

Anna Camp wore a SELF-PORTRAIT SPRING 2018 strapless navy, white & black pleated bandeau crepe maxi dress with a flirty cutout bodice and a thigh-high split. She vamped up her look with a dark red lip which topped off her look along with side parted curls and the HALSTON HERITAGE 'Saturn' box clutch.

veissman / markov communications



## **2018 MUAHS AWARDS**

### **SOCIAL MEDIA REPORT**





#### **SOCIAL MEDIA REPORT – TOP POSTS**



## TWITTER SUMMARY

#### Top Mention:



#### FJGCSquad 🎉

@FJGCheerSquad · Feb 23

Only one day until @FrankieJGrande is at the #MUAHSawards!! In LA and want to attend? Tix are only \$65 - click link below.

If you can't attend, you can still see his Red Carpet livestream at 5pm PST (Sat, 2/24): bit.ly/2F07HjQ @Local\_706 axs.com/events/348419/...

Via @FJGCheerSquad 258 Engagements, 22 Retweets, 135 Likes

#### Top Media Tweet:

The **#MUAHSawards** for Best Special Make-Up Effects for a Feature-Length Motion Picture AND Best Period and/or Character Make-up for a Feature-Length Motion Picture go to **#DarkestHour**! pic.twitter.com/KJnkINLHJ5



Via @Local\_706 7.1K Impressions, 13 Retweets, 13 Likes

#### **Overall Summary:**

| <u>Tweets</u> :    | 42      |
|--------------------|---