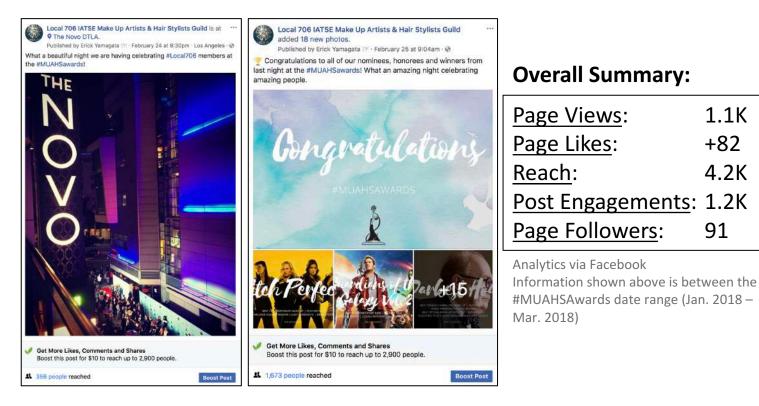

tos, graphics, emojis and GIFs.

We gave followers a chance to see behind-the-scenes footage from the red carpet and backstage throughout the night. Twitter and Instagram were used for live winner announcements. Facebook was used for pre-show promotion of our social media coverage on Twitter and Instagram.

We earned a combined total of *221K impressions and gained 327 followers*.

The official #MUAHSawards hashtag was used over **1.2K times** and **earned 3.5M impressions**.



# FACEBOOK SUMMARY

MAKE-UP ARTISTS &

HAIR STYLISTS GUILD

Facebook was used primarily to promote the event and other social media platforms where we were live announcing winners. We used Facebook to share post-show updates and images. We also clipped video from the show and promoted across all social platforms.



| AT A GLANCE        |         |                   |                     |                 |                 |  |
|--------------------|---------|-------------------|---------------------|-----------------|-----------------|--|
| twitter            |         | 👩 Instaç          | 👩 Instagram         |                 | facebook        |  |
| Tweets:            | 42      | Posts:            | 41                  | Page Views:     | 1.1K            |  |
| Total Impressions: | 117.15K | Total Likes:      | 4.4K                | Page Likes:     | +82             |  |
| Profile Visits:    | 4.4K    | Total Comments    | <u>s</u> : 109      | <u>Reach</u> :  | 4.2K            |  |
| New Followers:     | 71      | Avg. Likes Per Po | ost: 107.5          | Post Engagement | <u>s</u> : 1.2K |  |