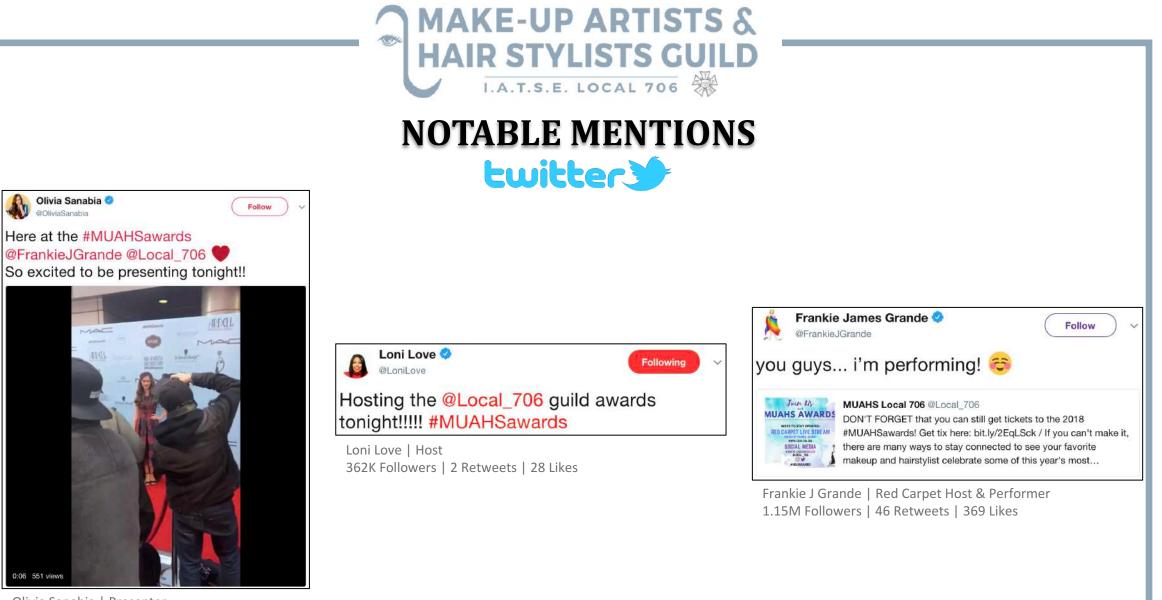

ream at 5pm PST (Sat, 2/24): bit.ly/2F07HjQ @Local\_706 axs.com/events/348419/...

Via @FJGCheerSquad 258 Engagements, 22 Retweets, 135 Likes

#### Top Media Tweet:

The **#MUAHSawards** for Best Special Make-Up Effects for a Feature-Length Motion Picture AND Best Period and/or Character Make-up for a Feature-Length Motion Picture go to **#DarkestHour**! pic.twitter.com/KJnkINLHJ5



Via @Local\_706 7.1K Impressions, 13 Retweets, 13 Likes

#### **Overall Summary:**

| <u>Tweets</u> :    | 42      |
|--------------------|---------|
| Total Impressions: | 117.15K |
| Profile Visits:    | 4.4K    |
| New Followers:     | 71      |
| Mentions:          | 141     |

Analytics via Twitter

Information shown above is between the #MUAHSAwards date range (Jan. 2018 – Mar. 2018)

/eissman/ markovi



Olivia Sanabia | Presenter 7.8K Followers | 7 Retweets | 67 Likes

veissman/markovi

## TWEETS FROM SPONSORS



BACKSTAGE ACCESS Show to be a series of the set of the



Hask Hair | Sponsor 20.7K Followers



Follow ) ~

Best of luck to all nominees of the @Local\_706 #MUAHSawards! Come celebrate with #FrankieGrande this Saturday, Feb 24th as they honor the top artists in the industry! Get tix here:



2018 Guild Award Show

Get tickets for 2018 Guild Award Show promoted by Makeup Artists & Hairstylists at The Novo by Microsoft in Los Angeles, CA on Sat, Feb 24, 2018 - 7:00PM at AXS.com

axs.com

NYX Pro Makeup | Sponsor 991K Followers

elssman /





#### **INSTAGRAM SUMMARY CONTINUED** 👩 Instagram



GALLERY | 201 likes | 2K Reach | 6 Comments



220 Likes | 1.7K Reach | 7 Comments

..