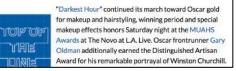

lin strike poses at the 2018 Makeup & Hair Stylists Guild Awards on Saturday (February 24) in Los Angeles.

The actresses were joined by Amber Stevens West, Corbin Bleu (with wife Sasha), Val Chmerkovskiy, and Frankie Grande, who performed during the ceremony.

Also in attendance were young stars Kira Kosarin, Jace Norman, and Olivia Sanabia, who presented together.

The Hair and Makeup Stylists Guild Awards honor those that make the glam come to life in 23 categories of film, television, commercials and live theater.

FYI: Anna is wearing a Self Portrait dress

#### MAKE-UP ARTISTS & **HAIR STYLISTS GUILD** I.A.T.S.E. LOCAL 706

### **POST-EVENT PUBLICITY**



#### 58 of 116 **GLAM GUILD**

Anna Camp arrives at the Make-Up Artists and Hair Stylists Guild Awards Saturday in L.A













Indie Wire The Fashionista Stories

Amber Stevens West & Anna Camp at the 2018 Make-up Artists & Hair Stylists **Guild Awards** 



Amber Stevens West and Anna Camp were on the red carpet on Saturday(February 24th) for the 2018 Make-up Artists and Hair Stylists Guild Awards at The Novo by Microsoft in LA.

Amber Stevens West sparkled in the THAI NGUYEN SPRING 2018 'Diva' black silk beaded jacket and the matching 'Saint' wide leg trousers. My only guibble is that I wish the pants were hemmed but other than that, she looked beautiful. She finished up with KUKKA jewelry and complimentary beauty look.

Anna Camp wore a SELF-PORTRAIT SPRING 2018 strapless navy, white & black pleated bandeau crepe maxi dress with a flirty cutout bodice and a thigh-high split. She vamped up her look with a dark