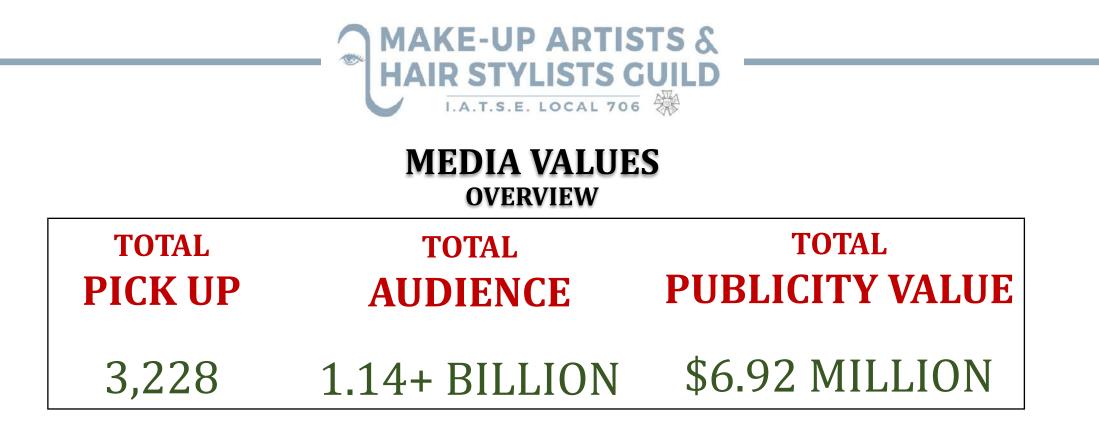

# **Indiewire WRAP**

- **<u>TOTAL PICKUP</u>**: This number reports how many news outlets have picked up the story. Nine (9) press releases and media alerts were distributed and have been mentioned/featured 3.2K times on various outlets.
- **TOTAL AUDIENCE**: This is the number of online news visitors each outlet receives that shows us the potential views. A total of 1.14+ Billion viewers were exposed to the MUAHS press releases and media alerts through each outlet.
- **TOTAL PUBLICITY VALUE**: Publicity value can also be viewed as free 'ad value,' as mentions of MUAHS via the respective press release or media alert takes up real estate on the many different outlet's websites.

\*NUMBERS AND ANALYTICS GATHERED VIA CRITICAL MENTION AND VISIBLITY REPORT(S) OF ALL OUTGOING MUAHS RELATED PRESS RELEASES